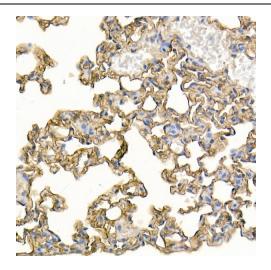

Immunohistochemistry of paraffin-embedded rat lung using ICAM1 Rabbit pAb ([TA377306]) at dilution of 1:150 (40x lens).Perform high pressure antigen retrieval with 10 mM citrate buffer pH 6.0 before commencing with IHC staining protocol.