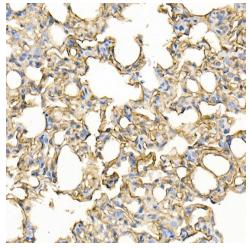

Immunohistochemistry of paraffin-embedded rat lung using ICAM1 Rabbit pAb ([TA377306]) at dilution of 1:150 (40x lens).Perform high pressure antigen retrieval with 10 mM citrate buffer pH 6.0 before commencing with IHC staining protocol.