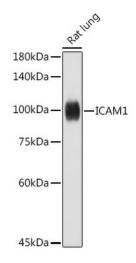

## **Product images:**

Western blot analysis of extracts of Rat lung, using ICAM1 antibody ([TA377306]) at 1:1000 dilution.|Secondary antibody: HRP Goat Anti-Rabbit IgG (H+L) at 1:10000 dilution.|Lysates/proteins: 25ug per lane.|Blocking buffer: 3% nonfat dry milk in TBST.|Detection: ECL Basic Kit.|Exposure time: 10s.