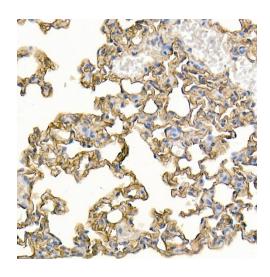

Immunohistochemistry of paraffin-embedded mouse lung using ICAM1 Rabbit pAb ([TA377306]) at dilution of 1:150 (40x lens).Perform high pressure antigen retrieval with 10 mM citrate buffer pH 6.0 before commencing with IHC staining protocol.