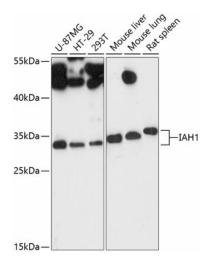

concentration is 1 µg/mL. Please optimize the concentration

based on your specific assay requirements.

Reactivity: Human, Mouse, Rat

Modifications: Unmodified

Host: Rabbit Isotype: IgG

Clonality: Polyclonal

**Formulation:** Buffer: PBS with 0.01% thimerosal,50% glycerol,pH7.3.

**Concentration:** lot specific

**Purification:** Affinity purification

Conjugation: Unconjugated

Storage: Store at -20°C. Avoid freeze / thaw cycles.

**Stability:** Shelf life: one year from despatch.

**Predicted Protein Size:** 28kDa

**Gene Name:** isoamyl acetate-hydrolyzing esterase 1 homolog

Database Link: Entrez Gene 285148 Human

Q2TAA2

**Background:** Enables identical protein binding activity. Predicted to be involved in lipid catabolic process.

Synonyms: MGC102860



## **Product images:**



Western blot analysis of various lysates