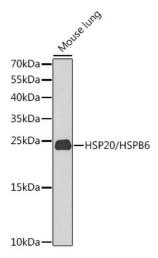

ting concentration is 1 µg/mL. Please optimize the concentration

based on your specific assay requirements.

Reactivity: Mouse

Modifications: Unmodified

**Host:** Rabbit

Isotype: IgG
Clonality: Polyclonal

**Formulation:** Buffer: PBS with 0.02% sodium azide,50% glycerol,pH7.3.

**Concentration:** lot specific

**Purification:** Affinity purification

Conjugation: Unconjugated

Storage: Store at -20°C. Avoid freeze / thaw cycles.

**Stability:** Shelf life: one year from despatch.

**Predicted Protein Size:** 17kDa

**Gene Name:** heat shock protein family B (small) member 6

Database Link: <u>O14558</u>

**Background:** This locus encodes a heat shock protein. The encoded protein likely plays a role in smooth

muscle relaxation.

Synonyms: FLJ32389; Hsp20





## **Product images:**



Western blot analysis of lysates from mouse lung