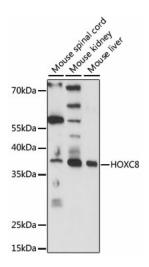

## **Product images:**

Western blot analysis of extracts of various cell lines, using HOXC8 antibody (TA377197) at 1:1000 dilution. |Secondary antibody: HRP Goat Anti-Rabbit IgG (H+L) at 1:10000 dilution. |Lysates/proteins: 25ug per lane. |Blocking buffer: 3% nonfat dry milk in TBST. |Detection: ECL Basic Kit. |Exposure time: 1s.