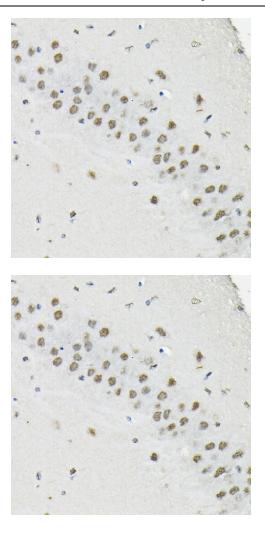

Immunohistochemistry analysis of paraffinembedded Mouse brain using HNRNPA3 Rabbit pAb ([TA377160]) at dilution of 1:100 (40x lens). High pressure antigen retrieval performed with 0.01M Citrate Bufferr (pH 6.0) prior to IHC staining.