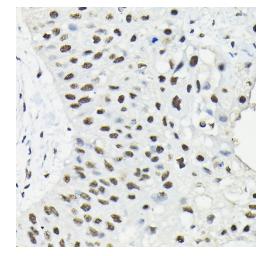

This product is to be used for laboratory only. Not for diagnostic or therapeutic use. ©2025 OriGene Technologies, Inc., 9620 Medical Center Drive, Ste 200, Rockville, MD 20850, US

Immunohistochemistry analysis of paraffinembedded Human lung cancer using HNRNPA3 Rabbit pAb ([TA377160]) at dilution of 1:100 (40x lens). High pressure antigen retrieval performed with 0.01M Citrate Bufferr (pH 6.0) prior to IHC staining.