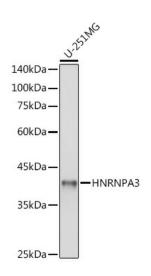

### **Product images:**

Western blot analysis of lysates from U-251MG cells

Immunohistochemistry analysis of paraffinembedded Rat ovary using HNRNPA3 Rabbit pAb ([TA377160]) at dilution of 1:100 (40x lens). High pressure antigen retrieval performed with 0.01M Citrate Bufferr (pH 6.0) prior to IHC staining.