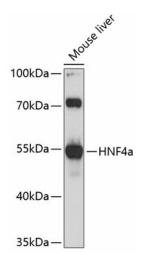

ration:** lot specific

**Purification:** Affinity purification

Conjugation: Unconjugated

Storage: Store at -20°C. Avoid freeze / thaw cycles.

**Stability:** Shelf life: one year from despatch.

**Predicted Protein Size:** 51kDa/52kDa

**Gene Name:** hepatic nuclear factor 4, alpha

Database Link: Entrez Gene 15378 Mouse

P49698

**Background:** The protein encoded by this gene is a transcription factor involved in the development of the

pancreas, liver, kidney, and intestines. The encoded protein also functions to maintain glucose homeostasis. Several transcript variants encoding different isoforms have been

found for this gene.

Synonyms: FLJ39654; HNF-4-alpha; HNF4a7; HNF4a8; HNF4a9; HNF4alpha; HNF4alpha10/11/12;

MODY; MODY1; NR2A1; NR2A21; TCF; TCF14





## **Product images:**



Western blot analysis of lysates from mouse liver