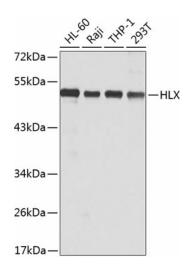

## **Product images:**

Western blot analysis of extracts of various cell lines, using HLX antibody (TA377127) at 1:1000 dilution. |Secondary antibody: HRP Goat Anti-Rabbit IgG (H+L) at 1:10000 dilution. |Lysates/proteins: 25ug per lane. |Blocking buffer: 3% nonfat dry milk in TBST. |Detection: ECL Basic Kit. |Exposure time: 30s.