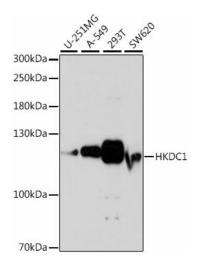

## **Product images:**

Western blot analysis of various lysates using HKDC1 Rabbit pAb ([TA377095]) at 1:1000 dilution.

Secondary antibody: HRP-conjugated Goat anti-Rabbit IgG (H+L) (AS014) at 1:10000 dilution. Lysates/proteins: 25µg per lane. Blocking buffer: 3% nonfat dry milk in TBST. Detection: ECL Basic Kit (RM00020).

Exposure time: 60s.