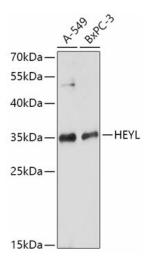

**Purification:** Affinity purification

Conjugation: Unconjugated

Storage: Store at -20°C. Avoid freeze / thaw cycles.

**Stability:** Shelf life: one year from despatch.

Predicted Protein Size: 35kDa

**Gene Name:** hes related family bHLH transcription factor with YRPW motif-like

## **Product images:**

Western blot analysis of various lysates