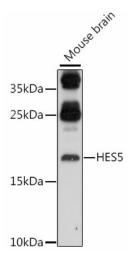

Formulation:** Buffer: PBS with 0.02% sodium azide,50% glycerol,pH7.3.

**Concentration:** lot specific

**Purification:** Affinity purification

Conjugation: Unconjugated

Storage: Store at -20°C. Avoid freeze / thaw cycles.

**Stability:** Shelf life: one year from despatch.

**Predicted Protein Size:** 18kDa

**Gene Name:** hes family bHLH transcription factor 5

Database Link: Q5TA89

**Background:** This gene encodes a member of a family of basic helix-loop-helix transcriptional repressors.

The protein product of this gene, which is activated downstream of the Notch pathway, regulates cell differentiation in multiple tissues. Disruptions in the normal expression of this

gene have been associated with developmental diseases and cancer.

Synonyms: bHLHb38





## **Product images:**



Western blot analysis of lysates from mouse brain