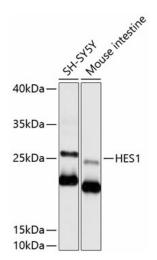

50% glycerol,pH7.3.

**Concentration:** lot specific

**Purification:** Affinity purification

Conjugation: Unconjugated

Storage: Store at -20°C. Avoid freeze / thaw cycles.

**Stability:** Shelf life: one year from despatch.

**Predicted Protein Size:** 30kDa

**Gene Name:** hes family bHLH transcription factor 1

Database Link: Entrez Gene 3280 Human

Q14469

**Background:** This protein belongs to the basic helix-loop-helix family of transcription factors. It is a

transcriptional repressor of genes that require a bHLH protein for their transcription. The protein has a particular type of basic domain that contains a helix interrupting protein that

binds to the N-box rather than the canonical E-box.

Synonyms: bHLHb39; FLJ20408; Hairy-like; HES-1; HHL; HRY





## **Product images:**



Western blot analysis of various lysates