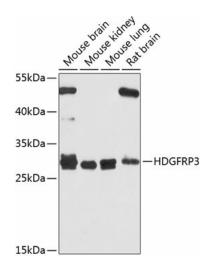

#### **Product images:**

Western blot analysis of extracts of various cell lines, using HDGFRP3 antibody ([TA376985]) at 1:1000 dilution. |Secondary antibody: HRP Goat Anti-Rabbit IgG (H+L) at 1:10000 dilution. |Lysates/proteins: 25ug per lane. |Blocking buffer: 3% nonfat dry milk in TBST. |Detection: ECL Basic Kit. |Exposure time: 10s.