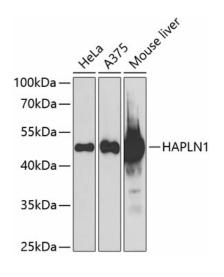

### **Product images:**

Western blot analysis of extracts of various cell lines, using HAPLN1 antibody (TA376920) at 1:1000 dilution. | Secondary antibody: HRP Goat Anti-Rabbit IgG (H+L) at 1:10000 dilution. | Lysates/proteins: 25ug per lane. | Blocking buffer: 3% nonfat dry milk in TBST. | Detection: ECL Basic Kit . | Exposure time: 90s.