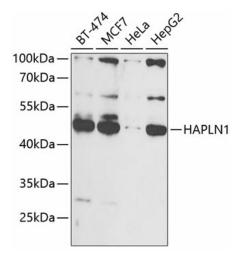

## **Product images:**

Western blot analysis of extracts of various cell lines, using HAPLN1 antibody (TA376919) at 1:1000 dilution. | Secondary antibody: HRP Goat Anti-Rabbit IgG (H+L) at 1:10000 dilution. | Lysates/proteins: 25ug per lane. | Blocking buffer: 3% nonfat dry milk in TBST. | Detection: ECL Basic Kit . | Exposure time: 90s.