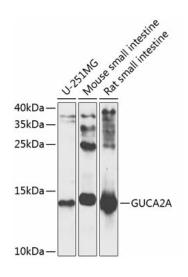

### **Product images:**

Western blot analysis of various lysates using GUCA2A Rabbit pAb ([TA376875]) at 1:1000 dilution.\_Secondary antibody: HRP-conjugated Goat anti-Rabbit IgG (H+L) (AS014) at 1:10000 dilution.\_Lysates/proteins: 25µg per lane.\_Blocking buffer: 3% nonfat dry milk in TBST.\_Detection: ECL Enhanced Kit (RM00021).\_Exposure time: 5s.