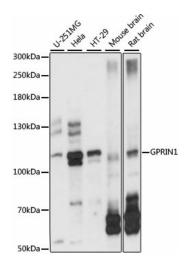

## **Product images:**

Western blot analysis of extracts of various cell lines, using GPRIN1 antibody (TA376753) at 1:1000 dilution. | Secondary antibody: HRP Goat Anti-Rabbit IgG (H+L) at 1:10000 dilution. | Lysates/proteins: 25ug per lane. | Blocking buffer: 3% nonfat dry milk in TBST. | Detection: ECL Basic Kit . | Exposure time: 5s.