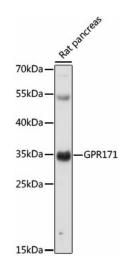

#### **Product images:**

Western blot analysis of extracts of Rat pancreas, using GPR171 antibody (TA376731) at 1:1000 dilution. | Secondary antibody: HRP Goat Anti-Rabbit IgG (H+L) at 1:10000 dilution. | Lysates/proteins: 25ug per lane. | Blocking buffer: 3% nonfat dry milk in TBST. | Detection: ECL Basic Kit . | Exposure time: 60s.