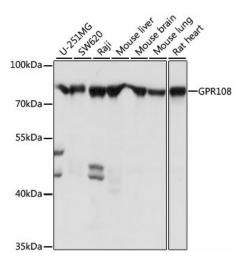

optimize the concentration

based on your specific assay requirements.

Reactivity: Human, Mouse, Rat

Modifications: Unmodified

Host: Rabbit Isotype: IgG

71

Clonality: Polyclonal

**Formulation:** PBS with 0.05% proclin300,50% glycerol,pH7.3.

**Concentration:** lot specific

**Purification:** Affinity purification

Conjugation: Unconjugated

Storage: Store at -20°C. Avoid freeze / thaw cycles.

**Stability:** Shelf life: one year from despatch.

**Predicted Protein Size:** 61kDa

**Gene Name:** G protein-coupled receptor 108

Database Link: Entrez Gene 56927 Human

Q9NPR9

**Background:** Predicted to be involved in negative regulation of toll-like receptor signaling pathway.

Located in trans-Golgi network.

**Synonyms:** 1810015L19Rik; AA589464; C79132





## **Product images:**



Western blot analysis of various lysates