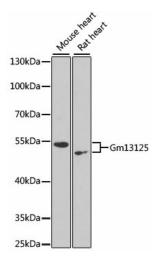

## **Product images:**

Western blot analysis of extracts of various cell lines, using Gm13125 antibody (TA376617) at 1:1000 dilution. | Secondary antibody: HRP Goat Anti-Rabbit IgG (H+L) at 1:10000 dilution. | Lysates/proteins: 25ug per lane. | Blocking buffer: 3% nonfat dry milk in TBST. | Detection: ECL Enhanced Kit. | Exposure time: 90s.