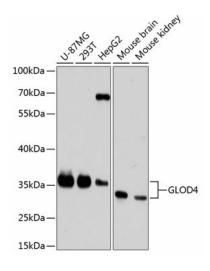

#### **Product images:**

Western blot analysis of various lysates using GLOD4 Rabbit pAb ([TA376602]) at 1:3000 dilution. Secondary antibody: HRP-conjugated Goat anti-Rabbit IgG (H+L) (AS014) at 1:10000 dilution. Lysates/proteins: 25µg per lane. Blocking buffer: 3% nonfat dry milk in TBST. Detection: ECL Basic Kit (RM00020).

Exposure time: 90s.

This product is to be used for laboratory only. Not for diagnostic or therapeutic use. ©2025 OriGene Technologies, Inc., 9620 Medical Center Drive, Ste 200, Rockville, MD 20850, US