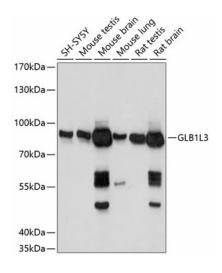

## **Product images:**

Western blot analysis of extracts of various cell lines, using GLB1L3 antibody ([TA376588]) at 1:1000 dilution. |Secondary antibody: HRP Goat Anti-Rabbit IgG (H+L) at 1:10000 dilution. |Lysates/proteins: 25ug per lane. |Blocking buffer: 3% nonfat dry milk in TBST. |Detection: ECL Basic Kit . |Exposure time: 1s.