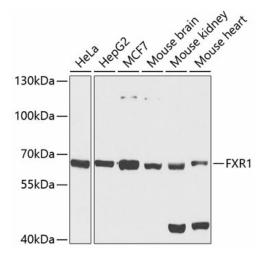

## **Product images:**

Western blot analysis of various lysates using FXR1 Rabbit pAb ([TA376397]) at 1:1000 dilution. Secondary antibody: HRP-conjugated Goat anti-Rabbit IgG (H+L) (AS014) at 1:10000 dilution. Lysates/proteins: 25µg per lane. Blocking buffer: 3% nonfat dry milk in TBST. Detection: ECL Basic Kit (RM00020). Exposure time: 30s.