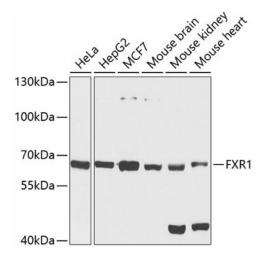

## **Product images:**

Western blot analysis of extracts of various cell lines, using FXR1 antibody (TA376397) at 1:1000 dilution. | Secondary antibody: HRP Goat Anti-Rabbit IgG (H+L) at 1:10000 dilution. | Lysates/proteins: 25ug per lane. | Blocking buffer: 3% nonfat dry milk in TBST. | Detection: ECL Basic Kit. | Exposure time: 30s.