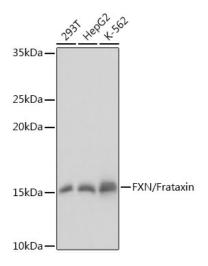

## **Product images:**

Western blot analysis of various lysates

Immunohistochemistry analysis of paraffinembedded Human liver tissue using FXN / Frataxin Rabbit pAb ([TA376394]) at a dilution of 1:100 (40x lens). High pressure antigen retrieval was performed with 0.01 M citrate buffer (pH 6.0) prior to IHC staining.