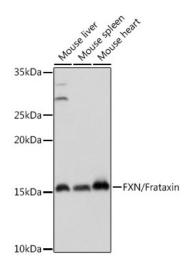

## **Product images:**

Western blot analysis of various lysates

Immunohistochemistry analysis of paraffinembedded Human liver tissue using FXN / Frataxin Rabbit pAb ([TA376394]) at a dilution of 1:100 (40x lens). High pressure antigen retrieval was performed with 0.01 M citrate buffer (pH 6.0) prior to IHC staining.