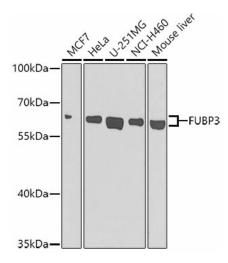

al

**Formulation:** Buffer: PBS with 0.02% sodium azide,50% glycerol,pH7.3.

**Concentration:** lot specific

**Purification:** Affinity purification

Conjugation: Unconjugated

Storage: Store at -20°C. Avoid freeze / thaw cycles.

**Stability:** Shelf life: one year from despatch.

**Predicted Protein Size:** 62kDa

**Gene Name:** far upstream element binding protein 3

Database Link: Entrez Gene 8939 Human

Q96I24

**Background:** Enables single-stranded DNA binding activity. Involved in positive regulation of gene

expression; positive regulation of transcription, DNA-templated; and transcription, DNA-templated. Acts upstream of or within positive regulation of transcription by RNA polymerase

II. Located in cytoplasm and nucleus.

Synonyms: FBP3; FLJ25229





## **Product images:**



Western blot analysis of lysates from Mouse placenta