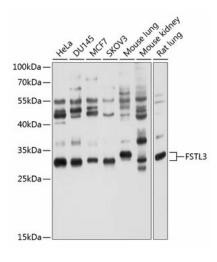

## **Product images:**

Western blot analysis of extracts of various cell lines, using FSTL3 antibody (TA376365) at 1:1000 dilution. |Secondary antibody: HRP Goat Anti-Rabbit IgG (H+L) at 1:10000 dilution. |Lysates/proteins: 25ug per lane. |Blocking buffer: 3% nonfat dry milk in TBST. |Detection: ECL Basic Kit . |Exposure time: 60s.