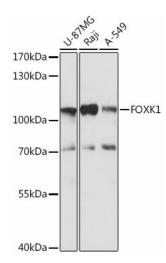

,50% glycerol,pH7.3.

**Concentration:** lot specific

**Purification:** Affinity purification

Conjugation: Unconjugated

Storage: Store at -20°C. Avoid freeze / thaw cycles.

**Stability:** Shelf life: one year from despatch.

**Predicted Protein Size:** 75kDa

**Gene Name:** forkhead box K1

Database Link: Entrez Gene 221937 Human

P85037

**Background:** Enables 14-3-3 protein binding activity; DNA-binding transcription repressor activity, RNA

polymerase II-specific; and transcription cis-regulatory region binding activity. Involved in several processes, including cellular glucose homeostasis; negative regulation of autophagy;

and regulation of transcription, DNA-templated. Located in cytoplasm and nucleus.

Synonyms: FLJ14977; FOXK1L; IMAGE:5164497; MNF





## **Product images:**



Western blot analysis of lysates from U2OS cells