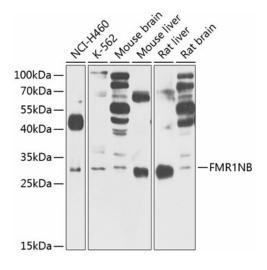

### **Product images:**

Western blot analysis of extracts of various cell lines, using FMR1NB Antibody (TA376301) at 1:1000 dilution. |Secondary antibody: HRP Goat Anti-Rabbit IgG (H+L) at 1:10000 dilution. |Lysates/proteins: 25ug per lane. |Blocking buffer: 3% nonfat dry milk in TBST. |Detection: ECL Basic Kit . |Exposure time: 60s.