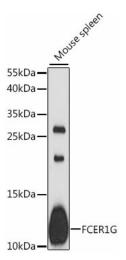

on your specific assay requirements.

**Reactivity:** Mouse, Rat **Modifications:** Unmodified

Host: Rabbit Isotype: IgG

Clonality: Polyclonal

**Formulation:** Buffer: PBS with 0.02% sodium azide,50% glycerol,pH7.3.

**Concentration:** lot specific

**Purification:** Affinity purification

Conjugation: Unconjugated

Storage: Store at -20°C. Avoid freeze / thaw cycles.

**Stability:** Shelf life: one year from despatch.

**Predicted Protein Size:** 10kDa

**Gene Name:** Fc fragment of IgE receptor Ig

Database Link: P30273

**Background:** The high affinity IgE receptor is a key molecule involved in allergic reactions. It is a tetramer

composed of 1 alpha, 1 beta, and 2 gamma chains. The gamma chains are also subunits of

other Fc receptors.

Synonyms: FCRG





# **Product images:**



Western blot analysis of lysates from mouse spleen