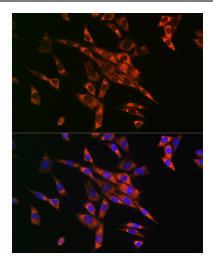

alyze

the synthesis of palmitate from acetyl-CoA and malonyl-CoA, in the presence of NADPH, into long-chain saturated fatty acids. In some cancer cell lines, this protein has been found to be fused with estrogen receptor-alpha (ER-alpha), in which the N-terminus of FAS is fused in-

frame with the C-terminus of ER-alpha.

**Synonyms:** FAS; MGC14367; MGC15706; OA-519; SDR27X1





## **Product images:**



Western blot analysis of various lysates using Fatty Acid Synthase (FASN) Rabbit pAb ([TA376133]) at 1:1000 dilution.
Secondary antibody: HRP-conjugated Goat anti-Rabbit IgG (H+L) (AS014) at 1:10000 dilution.
Lysates/proteins: 25µg per lane.
Blocking buffer: 3% nonfat dry milk in TBST.
Detection: ECL Basic Kit (RM00020).
Exposure time: 1s.



Western blot analysis of various lysates









Western blot analysis of lysates from MCF7 cells

Western blot analysis of lysates from Rat liver