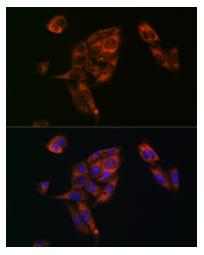

e

the synthesis of palmitate from acetyl-CoA and malonyl-CoA, in the presence of NADPH, into long-chain saturated fatty acids. In some cancer cell lines, this protein has been found to be fused with estrogen receptor-alpha (ER-alpha), in which the N-terminus of FAS is fused in-

frame with the C-terminus of ER-alpha.

**Synonyms:** FAS; MGC14367; MGC15706; OA-519; SDR27X1





## **Product images:**



Western blot analysis of various lysates using Fatty Acid Synthase (FASN) Rabbit pAb ([TA376133]) at 1:1000 dilution.
Secondary antibody: HRP-conjugated Goat anti-Rabbit IgG (H+L) (AS014) at 1:10000 dilution.
Lysates/proteins: 25µg per lane.
Blocking buffer: 3% nonfat dry milk in TBST.
Detection: ECL Basic Kit (RM00020).
Exposure time: 1s.



Western blot analysis of various lysates









Western blot analysis of lysates from MCF7 cells

Western blot analysis of lysates from Rat liver