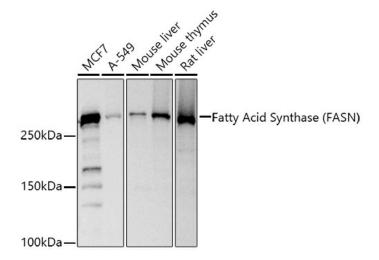

## **Product images:**

Western blot analysis of various lysates using Fatty Acid Synthase (FASN) Rabbit pAb ([TA376133]) at 1:1000 dilution.
Secondary antibody: HRP-conjugated Goat anti-Rabbit IgG (H+L) (AS014) at 1:10000 dilution.
Lysates/proteins: 25µg per lane.
Blocking buffer: 3% nonfat dry milk in TBST.
Detection: ECL Basic Kit (RM00020).
Exposure time: 1s.

Western blot analysis of various lysates

Western blot analysis of lysates from MCF7 cells

Western blot analysis of lysates from Rat liver