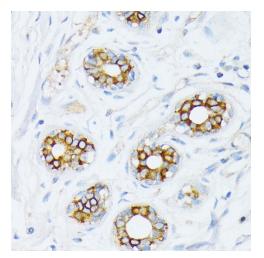

unctional protein. Its main function is to catalyze

the synthesis of palmitate from acetyl-CoA and malonyl-CoA, in the presence of NADPH, into long-chain saturated fatty acids. In some cancer cell lines, this protein has been found to be fused with estrogen receptor-alpha (ER-alpha), in which the N-terminus of FAS is fused in-

frame with the C-terminus of ER-alpha.

**Synonyms:** FAS; MGC14367; MGC15706; OA-519; SDR27X1





## **Product images:**



Western blot analysis of various lysates using Fatty Acid Synthase (FASN) Rabbit pAb ([TA376133]) at 1:1000 dilution.
Secondary antibody: HRP-conjugated Goat anti-Rabbit IgG (H+L) (AS014) at 1:10000 dilution.
Lysates/proteins: 25µg per lane.
Blocking buffer: 3% nonfat dry milk in TBST.
Detection: ECL Basic Kit (RM00020).
Exposure time: 1s.



Western blot analysis of various lysates









Western blot analysis of lysates from MCF7 cells

Western blot analysis of lysates from Rat liver