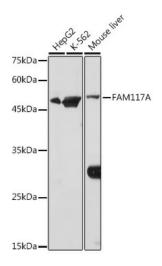

## **Product images:**

Western blot analysis of extracts of various cell lines, using FAM117A antibody (TA376090) at 1:1000 dilution. | Secondary antibody: HRP Goat Anti-Rabbit IgG (H+L) at 1:10000 dilution. | Lysates/proteins: 25ug per lane. | Blocking buffer: 3% nonfat dry milk in TBST. | Detection: ECL Basic Kit. | Exposure time: 3s.