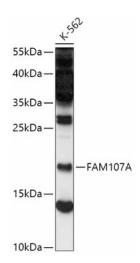

ycerol,pH7.3.

**Concentration:** lot specific

**Purification:** Affinity purification

Conjugation: Unconjugated

Storage: Store at -20°C. Avoid freeze / thaw cycles.

**Stability:** Shelf life: one year from despatch.

**Predicted Protein Size:** 17kDa

**Gene Name:** family with sequence similarity 107 member A

Database Link: Entrez Gene 11170 Human

095990

**Background:** Predicted to enable actin binding activity. Involved in several processes, including negative

regulation of G1/S transition of mitotic cell cycle; negative regulation of focal adhesion assembly; and regulation of cytoskeleton organization. Located in several cellular

components, including focal adhesion; ruffle membrane; and stress fiber.

**Synonyms:** DRR1; FLJ30158; FLJ45473; TU3A





## **Product images:**



Western blot analysis of lysates from K-562 cells