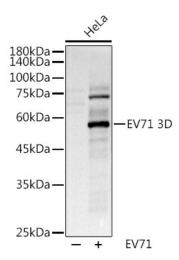

## **Product images:**

Western blot analysis of extracts of various cell lines, using ([TA376023]) at 1:1000 dilution. |Secondary antibody: HRP Goat Anti-Rabbit IgG (H+L) at 1:10000 dilution. |Lysates/proteins: 25ug per lane. |Blocking buffer: 3% nonfat dry milk in TBST. |Detection: ECL Basic Kit. |Exposure time: 0.5s.