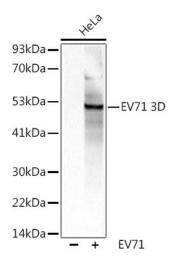

## **Product images:**

Western blot analysis of extracts of HeLa cells, using EV71 3D antibody ([TA376022]) at 1:1000 dilution.|Secondary antibody: HRP Goat Anti-Rabbit IgG (H+L) at 1:10000 dilution.|Lysates/proteins: 25ug per lane.|Blocking buffer: 3% nonfat dry milk in TBST.|Detection: ECL Basic Kit.|Exposure time: 3s.