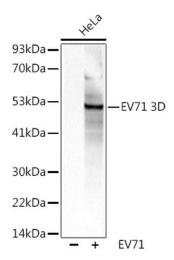

## **Product images:**

Western blot analysis of extracts of HeLa cells, using EV71 3D antibody (TA376022) at 1:1000 dilution. | Secondary antibody: HRP Goat Anti-Rabbit IgG (H+L) at 1:10000 dilution. | Lysates/proteins: 25ug per lane. | Blocking buffer: 3% nonfat dry milk in TBST. | Detection: ECL Basic Kit. | Exposure time: 3s.