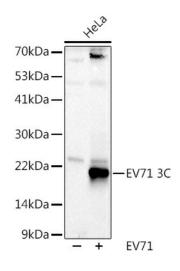

### **Product images:**

Western blot analysis of extracts of HeLa cells, using EV71 3°C antibody ([TA376021]) at 1:1000 dilution. | Secondary antibody: HRP Goat Anti-Rabbit IgG (H+L) at 1:10000 dilution. | Lysates/proteins: 25ug per lane. | Blocking buffer: 3% nonfat dry milk in TBST. | Detection: ECL Basic Kit . | Exposure time: 90s.