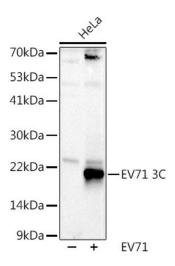

## **Product images:**

Western blot analysis of extracts of HeLa cells, using EV71 3°C antibody (TA376021) at 1:1000 dilution. |Secondary antibody: HRP Goat Anti-Rabbit IgG (H+L) at 1:10000 dilution. |Lysates/proteins: 25ug per lane. |Blocking buffer: 3% nonfat dry milk in TBST. |Detection: ECL Basic Kit. |Exposure time: 90s.