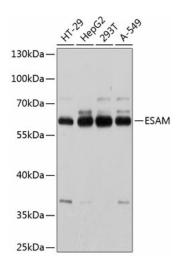

## **Product images:**

Western blot analysis of extracts of various cell lines, using ESAM antibody (TA375989) at 1:1000 dilution. | Secondary antibody: HRP Goat Anti-Rabbit IgG (H+L) at 1:10000 dilution. | Lysates/proteins: 25ug per lane. | Blocking buffer: 3% nonfat dry milk in TBST. | Detection: ECL Basic Kit . | Exposure time: 5s.