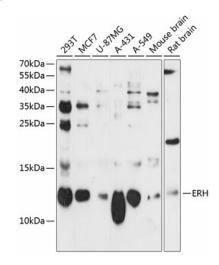

# **Product images:**

Western blot analysis of extracts of various cell lines, using ERH antibody (TA375975) at 1:3000 dilution. | Secondary antibody: HRP Goat Anti-Rabbit IgG (H+L) at 1:10000 dilution. | Lysates/proteins: 25ug per lane. | Blocking buffer: 3% nonfat dry milk in TBST. | Detection: ECL Basic Kit . | Exposure time: 90s.