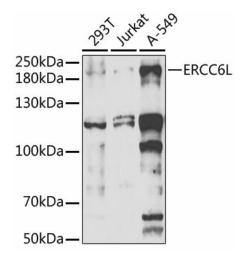

## **Product images:**

Western blot analysis of extracts of various cell lines, using ERCC6L antibody (TA375969) at 1:1000 dilution. | Secondary antibody: HRP Goat Anti-Rabbit IgG (H+L) at 1:10000 dilution. | Lysates/proteins: 25ug per lane. | Blocking buffer: 3% nonfat dry milk in TBST. | Detection: ECL Basic Kit . | Exposure time: 90s.