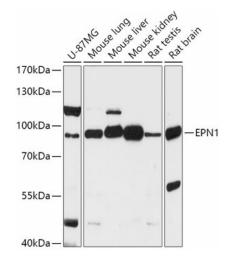

## **Product images:**

Western blot analysis of various lysates using EPN1 Rabbit pAb ([TA375943]) at 1:1000 dilution. Secondary antibody: HRP-conjugated Goat anti-Rabbit IgG (H+L) (AS014) at 1:10000 dilution. Lysates/proteins: 25µg per lane. Blocking buffer: 3% nonfat dry milk in TBST. Detection: ECL Basic Kit (RM00020). Exposure time: 15s.