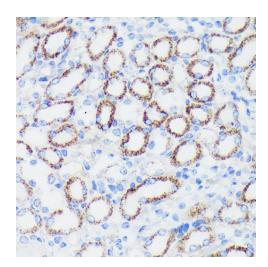

Immunohistochemistry analysis of paraffinembedded Rat kidney using EPN1 Rabbit pAb ([TA375943]) at dilution of 1:100 (40x lens). Microwave antigen retrieval performed with 0.01M PBS Buffer (pH 7.2) prior to IHC staining.