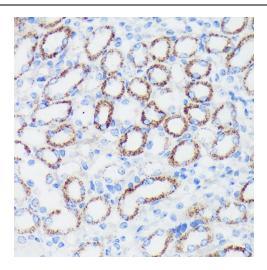

Immunohistochemistry analysis of paraffinembedded Mouse kidney using EPN1 Rabbit pAb ([TA375943]) at dilution of 1:100 (40x lens). Microwave antigen retrieval performed with 0.01M PBS Buffer (pH 7.2) prior to IHC staining.