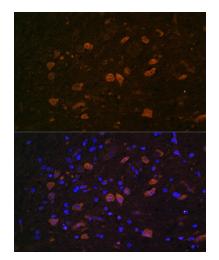

Immunofluorescence analysis of Rat brain using ELAVL4 Rabbit pAb (TA375849) at dilution of 1:100. Blue: DAPI for nuclear staining.

This product is to be used for laboratory only. Not for diagnostic or therapeutic use. ©2023 OriGene Technologies, Inc., 9620 Medical Center Drive, Ste 200, Rockville, MD 20850, US