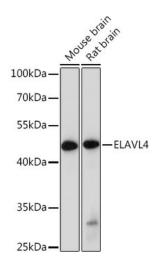

#### **Product images:**

Western blot analysis of extracts of various cell lines, using ELAVL4 Rabbit pAb (TA375849) at 1:1000 dilution. |Secondary antibody: HRP Goat Anti-Rabbit IgG (H+L) at 1:10000 dilution. |Lysates/proteins: 25ug per lane. |Blocking buffer: 3% nonfat dry milk in TBST. |Detection: ECL Basic Kit . |Exposure time: 90s.