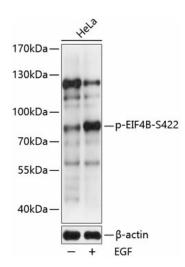

abbit Isotype: IgG

Clonality: Polyclonal

**Formulation:** Buffer: PBS with 0.02% sodium azide,50% glycerol,pH7.3.

**Concentration:** lot specific

**Purification:** Affinity purification

Conjugation: Unconjugated

Storage: Store at -20°C. Avoid freeze / thaw cycles.

**Stability:** Shelf life: one year from despatch.

**Predicted Protein Size:** 69kDa

**Gene Name:** eukaryotic translation initiation factor 4B

Database Link: Entrez Gene 1975 Human

P23588

**Background:** Enables RNA binding activity. Predicted to be involved in eukaryotic translation initiation

factor 4F complex assembly and formation of translation preinitiation complex. Located in

cytosol. Biomarker of autism spectrum disorder and major depressive disorder.

Synonyms: EIF-4B; PRO1843





## **Product images:**



Western blot analysis of lysates from HeLa cells