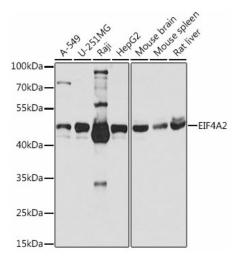

## **Product images:**

Western blot analysis of various lysates using EIF4A2 Rabbit pAb ([TA375820]) at 1:1000 dilution.

Secondary antibody: HRP-conjugated Goat anti-Rabbit IgG (H+L) (AS014) at 1:10000 dilution. Lysates/proteins: 25µg per lane. Blocking buffer: 3% nonfat dry milk in TBST. Detection: ECL Basic Kit (RM00020). Exposure time: 10s.