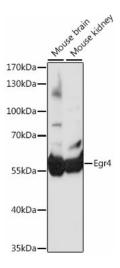

## **Product images:**

Western blot analysis of extracts of various cell lines, using Egr4 antibody (TA375773) at 1:1000 dilution.|Secondary antibody: HRP Goat Anti-Rabbit IgG (H+L) at 1:10000 dilution.|Lysates/proteins: 25ug per lane.|Blocking buffer: 3% nonfat dry milk in TBST.|Detection: ECL Basic Kit.|Exposure time: 30s.