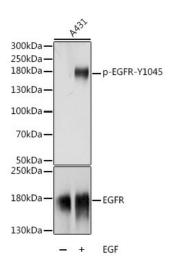

## **Product images:**

Western blot analysis of extracts of A-431 cells, using Phospho-EGFR-Y1045 antibody ([TA375758]) at 1:1000 dilution or EGFR antibody (A11351). A-431 cells were treated by EGF (100 ng/mL) at 37°C for 30 minutes after serumstarvation overnight. |Secondary antibody: HRP Goat Anti-Rabbit IgG (H+L) at 1:10000 dilution. |Lysates/proteins: 25ug per lane. |Blocking buffer: 3% BSA. | Detection: ECL Basic Kit. |Exposure time: 1s.