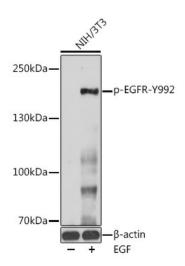

## **Product images:**

Western blot analysis of extracts of NIH/3T3 cells, using Phospho-EGFR-Y992 antibody ([TA375755]) at 1:1000 dilution.NIH/3T3 cells were treated by EGF (100 ng/mL) at 37°C for 30 minutes after serum-starvation overnight.|Secondary antibody: HRP Goat Anti-Rabbit IgG (H+L) at 1:10000 dilution.|Lysates/proteins: 25ug per lane.|Blocking buffer: 3% BSA.|Detection: ECL Basic Kit.|Exposure time: 120s.