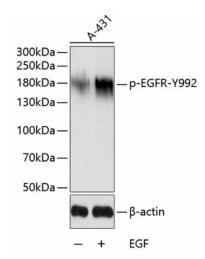

## **Product images:**

Western blot analysis of extracts of NIH/3T3 cells, using Phospho-EGFR-Y992 antibody ([TA375755]) at 1:1000 dilution.NIH/3T3 cells were treated by EGF (100 ng/mL) at 37°C for 30 minutes after serum-starvation overnight.|Secondary antibody: HRP Goat Anti-Rabbit IgG (H+L) at 1:10000 dilution.|Lysates/proteins: 25ug per lane.|Blocking buffer: 3% BSA.|Detection: ECL Basic Kit.|Exposure time: 120s.