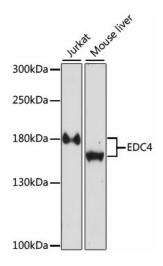

## **Product images:**

Western blot analysis of extracts of various cell lines, using EDC4 antibody ([TA375709]) at 1:1000 dilution.|Secondary antibody: HRP Goat Anti-Rabbit IgG (H+L) at 1:10000 dilution.|Lysates/proteins: 25ug per lane.|Blocking buffer: 3% nonfat dry milk in TBST.|Detection: ECL Enhanced Kit.|Exposure time: 30s.