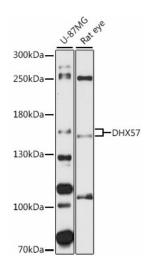

## **Product images:**

Western blot analysis of extracts of various cell lines, using DHX57 antibody (TA375464) at 1:1000 dilution. | Secondary antibody: HRP Goat Anti-Rabbit IgG (H+L) at 1:10000 dilution. | Lysates/proteins: 25ug per lane. | Blocking buffer: 3% nonfat dry milk in TBST. | Detection: ECL Basic Kit . | Exposure time: 90s.