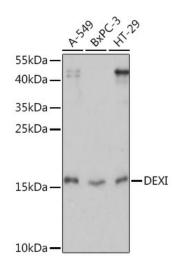

## **Product images:**

Western blot analysis of various lysates using DEXI Rabbit pAb ([TA375426]) at 1:1000 dilution. Secondary antibody: HRP-conjugated Goat anti-Rabbit IgG (H+L) (AS014) at 1:10000 dilution. Lysates/proteins: 25µg per lane. Blocking buffer: 3% nonfat dry milk in TBST. Detection: ECL Basic Kit (RM00020). Exposure time: 90s.